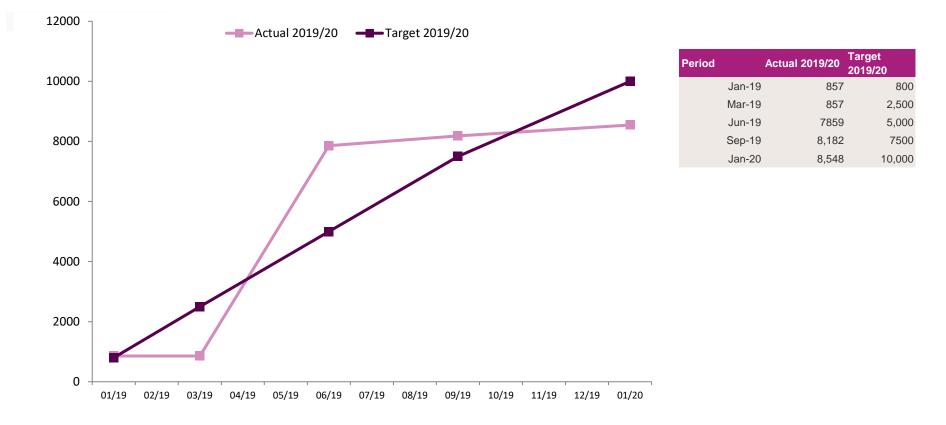

| Priority 6: Living                                | well with dementia                                         |              |                      |                                  |        |                                |        |             |           |                    |                                          |  |
|---------------------------------------------------|------------------------------------------------------------|--------------|----------------------|----------------------------------|--------|--------------------------------|--------|-------------|-----------|--------------------|------------------------------------------|--|
| Indicator Title                                   | Framework                                                  | Source       | Frequency<br>updated | Good<br>performanc<br>e low/high | · ·    | Most recent<br>performanc<br>e | Target | Met/Not Met | DOT       | England<br>Average | 2015<br>Deprivation<br>Decile<br>Average |  |
| Estimated diagnosis rate for people with dementia | Public Health Outcomes<br>Framework/NHS Outcomes Framework | NHS Digital  | Monthly              | High                             | Jul-20 | 62.7                           | 66.7   | Not Met     | Worse     | 63.3               |                                          |  |
| No. of Dementia friends                           | NA (Local only)                                            | Local Report | Quarterly            | High                             | Sep-19 | 8548                           | 10000  | Not Met     | No change | Not available      | e Not available                          |  |