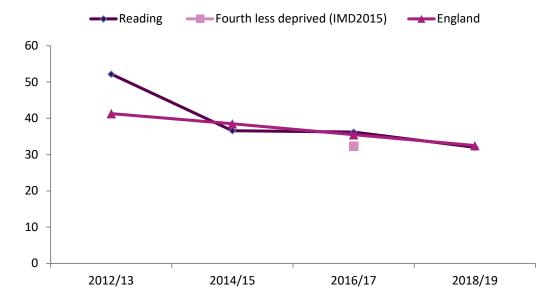

| ndicator number       | 93088                                                                                                                                                                                                                                                                                                                                                                                                         |         |         |                                      |         |
|-----------------------|---------------------------------------------------------------------------------------------------------------------------------------------------------------------------------------------------------------------------------------------------------------------------------------------------------------------------------------------------------------------------------------------------------------|---------|---------|--------------------------------------|---------|
| Outcomes Framework    | Public Health Outcomes Framework                                                                                                                                                                                                                                                                                                                                                                              |         |         |                                      |         |
| ndicator full name    | Excess weight in adults                                                                                                                                                                                                                                                                                                                                                                                       | Period  | Reading | Fourth less<br>deprived<br>(IMD2015) | England |
| Back to Priority 1    |                                                                                                                                                                                                                                                                                                                                                                                                               | 2012-14 | 6       | 61                                   | 6       |
| Back to HWB Dashboard |                                                                                                                                                                                                                                                                                                                                                                                                               | 2013-15 | 63.     | .4 65.4                              | 6       |
|                       |                                                                                                                                                                                                                                                                                                                                                                                                               | 2015-16 | 55.     | .3 61.7                              | 6       |
| Data source           | Active Lives Survey (previously Active People Survey) Sport England                                                                                                                                                                                                                                                                                                                                           | 2016-17 | 59.     | .2 61.8                              | 6       |
|                       | * Note change in methodology in 2015-16                                                                                                                                                                                                                                                                                                                                                                       | 2017-18 | 55.     | .7 63.5                              |         |
|                       |                                                                                                                                                                                                                                                                                                                                                                                                               | 2018-19 | 58.     | .6                                   | 6       |
| Numerator             | Data are from APS year 1, quarter 2 to APS year 3, quarter 1<br>Number of adults with a BMI classified as overweight (including obese), calculated<br>from the adjusted height and weight variables. Active Lives Survey. Previously<br>(before 2015-16) from Active People survey. Adults are defined as overweight<br>(including obese) if their body mass index (BMI) is greater than or equal to 25kg/m2. |         |         |                                      |         |
| Reading 68 T          | Fourth less deprived (IMD2015) — England                                                                                                                                                                                                                                                                                                                                                                      |         |         |                                      |         |