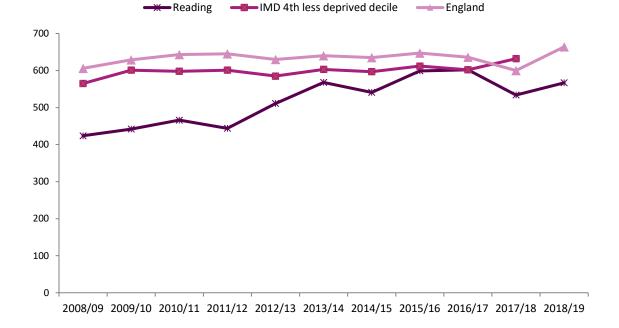

| Indicator number      | 20602                                                                                                                                                                                                                                                                                       |         |         |                                      |         |
|-----------------------|---------------------------------------------------------------------------------------------------------------------------------------------------------------------------------------------------------------------------------------------------------------------------------------------|---------|---------|--------------------------------------|---------|
| Outcomes Framework    | Public Health Outcomes Framework                                                                                                                                                                                                                                                            |         |         |                                      |         |
| Indicator full name   | Child excess weight in 10-11 year olds                                                                                                                                                                                                                                                      | Period  | Reading | Fourth less<br>deprived<br>(IMD2015) | England |
| Back to Priority 1    |                                                                                                                                                                                                                                                                                             | 2007/08 | 33.6    | 30.8                                 | 32.6    |
| Back to HWB Dashboard |                                                                                                                                                                                                                                                                                             | 2008/09 | 33.1    | 31.3                                 | 32.6    |
|                       |                                                                                                                                                                                                                                                                                             | 2009/10 | 36.2    | 32.5                                 | 33.4    |
|                       |                                                                                                                                                                                                                                                                                             | 2010/11 | 34.4    | 32.7                                 | 33.4    |
|                       |                                                                                                                                                                                                                                                                                             | 2011/12 | 35.4    | 32.6                                 | 33.9    |
|                       |                                                                                                                                                                                                                                                                                             | 2012/13 | 34      | 32                                   | 33.3    |
|                       |                                                                                                                                                                                                                                                                                             | 2013/14 | 34      | 32.1                                 | 33.5    |
| Data source           | National Child Measurement Programme                                                                                                                                                                                                                                                        | 2014/15 | 35.6    | 32                                   | 33.2    |
|                       |                                                                                                                                                                                                                                                                                             | 2015/16 | 37.4    | -                                    | 34.2    |
|                       |                                                                                                                                                                                                                                                                                             | 2016/17 | 32.9    | 32.6                                 | 34.2    |
| Denominator           | Number of children in Year 6 (aged 10-11 years) measured in the National Child<br>Measurement Programme (NCMP) attending participating state maintained schools in<br>England.                                                                                                              | 2017/18 | 34.3    |                                      | 34.3    |
| Numerator             | Number of children in Year 6 (aged 10-11 years) classified as overweight or obese in<br>the academic year. Children are classified as overweight (including obese) if their BMI<br>is on or above the 85th centile of the British 1990 growth reference (UK90) according<br>to age and sex. | 2018/19 | 34      |                                      | 34.3    |
| A0 T                  |                                                                                                                                                                                                                                                                                             |         |         |                                      |         |
| 35 -                  |                                                                                                                                                                                                                                                                                             |         |         |                                      |         |
| 30 -                  |                                                                                                                                                                                                                                                                                             |         |         |                                      |         |
| 25 -                  |                                                                                                                                                                                                                                                                                             |         |         |                                      |         |
| 20 -                  |                                                                                                                                                                                                                                                                                             |         |         |                                      |         |
| 15 -                  |                                                                                                                                                                                                                                                                                             |         |         |                                      |         |
|                       |                                                                                                                                                                                                                                                                                             |         |         |                                      |         |