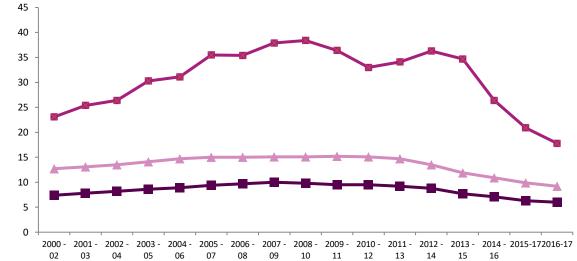

| Indicator number      | 20602                                                                                                                                                                                                                                                                                       |         |         |                                      |         |
|-----------------------|---------------------------------------------------------------------------------------------------------------------------------------------------------------------------------------------------------------------------------------------------------------------------------------------|---------|---------|--------------------------------------|---------|
| Outcomes Framework    | Public Health Outcomes Framework                                                                                                                                                                                                                                                            |         |         |                                      |         |
| Indicator full name   | Child excess weight in 10-11 year olds                                                                                                                                                                                                                                                      | Period  | Reading | Fourth less<br>deprived<br>(IMD2015) | England |
| Back to Priority 1    |                                                                                                                                                                                                                                                                                             | 2007/08 | 33.6    | 30.8                                 | 32.6    |
| Back to HWB Dashboard |                                                                                                                                                                                                                                                                                             | 2008/09 | 33.1    | 31.3                                 | 32.6    |
|                       |                                                                                                                                                                                                                                                                                             | 2009/10 | 36.2    | 32.5                                 | 33.4    |
|                       |                                                                                                                                                                                                                                                                                             | 2010/11 | 34.4    | 32.7                                 | 33.4    |
|                       |                                                                                                                                                                                                                                                                                             | 2011/12 | 35.4    | 32.6                                 | 33.9    |
|                       |                                                                                                                                                                                                                                                                                             | 2012/13 | 34      | 32                                   | 33.3    |
|                       |                                                                                                                                                                                                                                                                                             | 2013/14 | 34      | 32.1                                 | 33.5    |
| Data source           | National Child Measurement Programme                                                                                                                                                                                                                                                        | 2014/15 | 35.6    | 32                                   | 33.2    |
|                       |                                                                                                                                                                                                                                                                                             | 2015/16 | 37.4    | -                                    | 34.2    |
|                       |                                                                                                                                                                                                                                                                                             | 2016/17 | 32.9    | 32.6                                 | 34.2    |
| Denominator           | Number of children in Year 6 (aged 10-11 years) measured in the National Child<br>Measurement Programme (NCMP) attending participating state maintained schools in<br>England.                                                                                                              | 2017/18 | 34.3    |                                      | 34.3    |
| Numerator             | Number of children in Year 6 (aged 10-11 years) classified as overweight or obese in<br>the academic year. Children are classified as overweight (including obese) if their BMI<br>is on or above the 85th centile of the British 1990 growth reference (UK90) according<br>to age and sex. | 2018/19 | 34      |                                      | 34.3    |
| A0 T                  |                                                                                                                                                                                                                                                                                             |         |         |                                      |         |
| 35 -                  |                                                                                                                                                                                                                                                                                             |         |         |                                      |         |
| 30 -                  |                                                                                                                                                                                                                                                                                             |         |         |                                      |         |
| 25 -                  |                                                                                                                                                                                                                                                                                             |         |         |                                      |         |
| 20 -                  |                                                                                                                                                                                                                                                                                             |         |         |                                      |         |
| 15 -                  |                                                                                                                                                                                                                                                                                             |         |         |                                      |         |
|                       |                                                                                                                                                                                                                                                                                             |         |         |                                      |         |