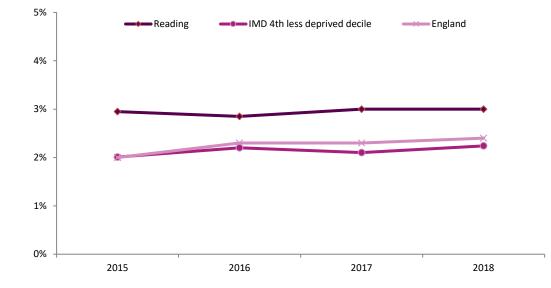

| Priority 3: Promo                                                                  | ting positive mental he<br>Framework                       | alth and wellb<br>Source                  | eing in c<br>Frequency<br>updated | hildren<br>Good<br>performanc<br>e low/high | Most recent | ng people<br>Most recent<br>performanc<br>e | Ə<br>Target | Met/Not Met | DOT       | England<br>Average | 2015<br>Deprivation<br>Decile<br>Average |
|------------------------------------------------------------------------------------|------------------------------------------------------------|-------------------------------------------|-----------------------------------|---------------------------------------------|-------------|---------------------------------------------|-------------|-------------|-----------|--------------------|------------------------------------------|
| Pupils with social, emotional<br>and mental health needs<br>(primary school age)   | Children and Young People's Mental<br>Health and Wellbeing | DFE Special Needs<br>Education Statistics | Annual                            | Low                                         | 2018        | 2.4%                                        | 2.3%        | Not Met     | No change | 2.2%               | 2.0%                                     |
| Pupils with social, emotional<br>and mental health needs<br>(secondary school age) | Children and Young People's Mental<br>Health and Wellbeing | DFE Special Needs<br>Education Statistics | Annual                            | Low                                         | 2018        | 3.2%                                        | 3.3%        | Met         | No change | 2.3%               | 2.1%                                     |
| Pupils with social, emotional<br>and mental health needs (all<br>school age)       | Children and Young People's Mental<br>Health and Wellbeing | DFE Special Needs<br>Education Statistics | Annual                            | Low                                         | 2018        | 3.0%                                        | 3.0%        | Met         | No change | 2.4%               | 2.2%                                     |