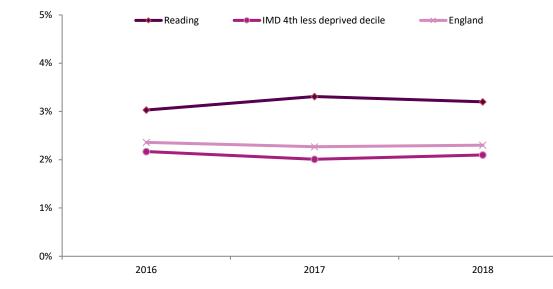

| Priority 3: Promo                                                                  | ting positive mental he<br>Framework                       | alth and wellb<br>Source                  | eing in c<br>Frequency<br>updated | hildren<br>Good<br>performanc<br>e low/high | Most recent | ng people<br>Most recent<br>performanc<br>e | Ə<br>Target | Met/Not Met | DOT       | England<br>Average | 2015<br>Deprivation<br>Decile<br>Average |
|------------------------------------------------------------------------------------|------------------------------------------------------------|-------------------------------------------|-----------------------------------|---------------------------------------------|-------------|---------------------------------------------|-------------|-------------|-----------|--------------------|------------------------------------------|
| Pupils with social, emotional<br>and mental health needs<br>(primary school age)   | Children and Young People's Mental<br>Health and Wellbeing | DFE Special Needs<br>Education Statistics | Annual                            | Low                                         | 2018        | 2.4%                                        | 2.3%        | Not Met     | No change | 2.2%               | 2.0%                                     |
| Pupils with social, emotional<br>and mental health needs<br>(secondary school age) | Children and Young People's Mental<br>Health and Wellbeing | DFE Special Needs<br>Education Statistics | Annual                            | Low                                         | 2018        | 3.2%                                        | 3.3%        | Met         | No change | 2.3%               | 2.1%                                     |
| Pupils with social, emotional<br>and mental health needs (all<br>school age)       | Children and Young People's Mental<br>Health and Wellbeing | DFE Special Needs<br>Education Statistics | Annual                            | Low                                         | 2018        | 3.0%                                        | 3.0%        | Met         | No change | 2.4%               | 2.2%                                     |