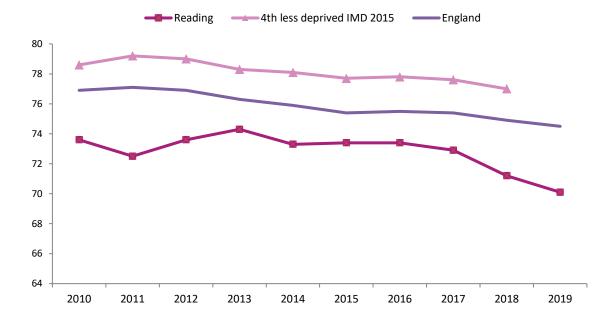

| ndicator number       | 93088                                                                                                                                                                                                                                                                                                                                                                                                         |         |         |                                      |         |
|-----------------------|---------------------------------------------------------------------------------------------------------------------------------------------------------------------------------------------------------------------------------------------------------------------------------------------------------------------------------------------------------------------------------------------------------------|---------|---------|--------------------------------------|---------|
| Outcomes Framework    | Public Health Outcomes Framework                                                                                                                                                                                                                                                                                                                                                                              |         |         |                                      |         |
| ndicator full name    | Excess weight in adults                                                                                                                                                                                                                                                                                                                                                                                       | Period  | Reading | Fourth less<br>deprived<br>(IMD2015) | England |
| Back to Priority 1    |                                                                                                                                                                                                                                                                                                                                                                                                               | 2012-14 | 6       | 61                                   | 6       |
| Back to HWB Dashboard |                                                                                                                                                                                                                                                                                                                                                                                                               | 2013-15 | 63.     | .4 65.4                              | 6       |
|                       |                                                                                                                                                                                                                                                                                                                                                                                                               | 2015-16 | 55.     | .3 61.7                              | 6       |
| Data source           | Active Lives Survey (previously Active People Survey) Sport England                                                                                                                                                                                                                                                                                                                                           | 2016-17 | 59.     | .2 61.8                              | 6       |
|                       | * Note change in methodology in 2015-16                                                                                                                                                                                                                                                                                                                                                                       | 2017-18 | 55.     | .7 63.5                              |         |
|                       |                                                                                                                                                                                                                                                                                                                                                                                                               | 2018-19 | 58.     | .6                                   | 6       |
| Numerator             | Data are from APS year 1, quarter 2 to APS year 3, quarter 1<br>Number of adults with a BMI classified as overweight (including obese), calculated<br>from the adjusted height and weight variables. Active Lives Survey. Previously<br>(before 2015-16) from Active People survey. Adults are defined as overweight<br>(including obese) if their body mass index (BMI) is greater than or equal to 25kg/m2. |         |         |                                      |         |
| Reading 68 T          | Fourth less deprived (IMD2015) — England                                                                                                                                                                                                                                                                                                                                                                      |         |         |                                      |         |