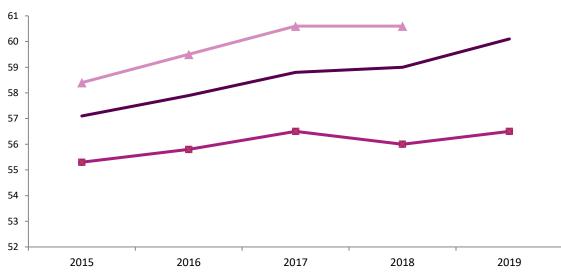

| ndicator number                                                                                                                                                   | 93014                                                                                                                                                                                                                            |          |         |                                      |         |
|-------------------------------------------------------------------------------------------------------------------------------------------------------------------|----------------------------------------------------------------------------------------------------------------------------------------------------------------------------------------------------------------------------------|----------|---------|--------------------------------------|---------|
| Outcomes Framework                                                                                                                                                | Public Health Outcomes Framework                                                                                                                                                                                                 |          |         |                                      |         |
| ndicator full name                                                                                                                                                | % Physically Active Adults                                                                                                                                                                                                       | Period   | Reading | Fourth less<br>deprived<br>(IMD2015) | England |
| Back to Priority 1                                                                                                                                                |                                                                                                                                                                                                                                  | 2012     | 59.7    |                                      | 5       |
| ack to HWB Dashboard                                                                                                                                              |                                                                                                                                                                                                                                  | 2013     | 56.6    |                                      | 56      |
|                                                                                                                                                                   |                                                                                                                                                                                                                                  | 2014     |         |                                      | 57      |
| Data source                                                                                                                                                       | Until 2015 - Active People Survey, Sport England                                                                                                                                                                                 | 2015     |         |                                      | 57      |
|                                                                                                                                                                   | 2015-16 onwards - Active Lives, Sport England                                                                                                                                                                                    | 2015-16* |         |                                      | 66.1    |
|                                                                                                                                                                   | * Note change in methodology in 2015-16                                                                                                                                                                                          | 2016-17  | 68.7    | 67.2                                 | 66      |
| Denominator                                                                                                                                                       | Weighted number of respondents aged 19 and older with valid responses to questions on physical activity                                                                                                                          | 2017-18  | 68.8    | 67                                   | 66.3    |
| lumerator                                                                                                                                                         | Weighted number of respondents aged 19 and over, with valid responses to questions<br>on physical activity, doing at least 150 MIE minutes physical activity per week in<br>bouts of 10 minutes or more in the previous 28 days. | 2018-19  | 63.9    |                                      | 67.2    |
| Reading<br>70<br>68<br>-<br>66<br>-<br>64<br>-<br>62<br>-<br>60<br>-<br>58<br>-<br>56<br>-<br>54<br>-<br>-<br>-<br>-<br>-<br>-<br>-<br>-<br>-<br>-<br>-<br>-<br>- | Fourth less deprived (IMD2015) England                                                                                                                                                                                           |          |         |                                      |         |