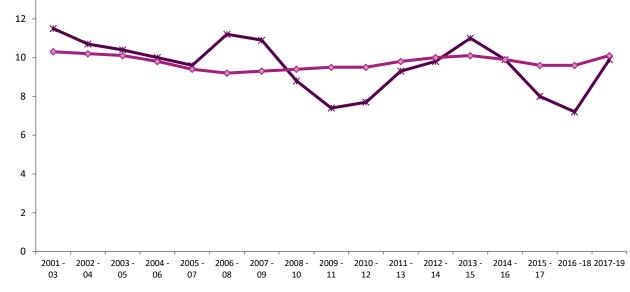

| Priority 8: Reduc                    | ing the number of peop           | le with tuberc         | ulosis               |                                  |           |                                |        |             |           |                    |                                          |
|--------------------------------------|----------------------------------|------------------------|----------------------|----------------------------------|-----------|--------------------------------|--------|-------------|-----------|--------------------|------------------------------------------|
| Indicator Title                      | Framework                        | Source                 | Frequency<br>updated | Good<br>performanc<br>e low/high | reporting | Most recent<br>performanc<br>e | Target | Met/Not Met | DOT       | England<br>Average | 2015<br>Deprivation<br>Decile<br>Average |
| Incidence of TB (three year average) | Public Health Outcomes Framework | Public Health England. | Annual               | Low                              | 2016-18   | 17.8                           | 30     | Met         | No change | 9.2                | 6.0                                      |